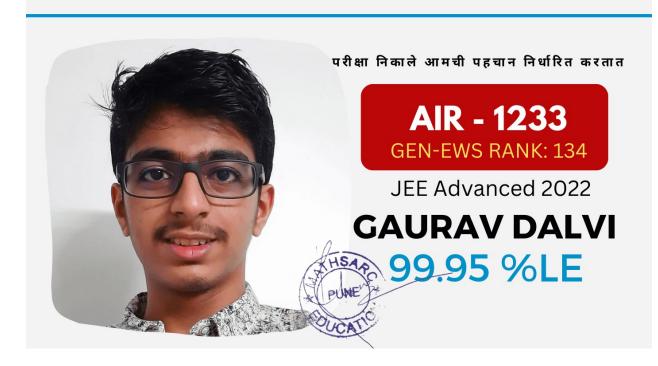

Sharv Wadhvekar 99.38%, 2022 AIR - 3450

Soumil Ghosh BITS GOA, 2021 98.4 % IN BOARD

Dhruva Raut JEE Main 98.06%, 2023